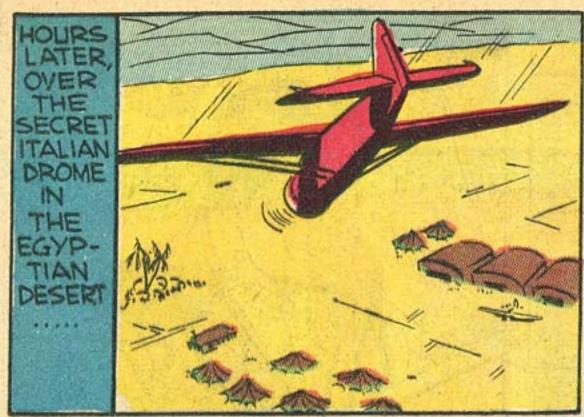

FEET!

LAND OF CALIFORNIA!

TWO ITALIAN SPIES WAY-LAID LOOP LOGAN AND TOGGED HIM - BOUND AND WEIGHTED-INTO THE WATERS OF THE NILE.. BUT LOGAN'S FAITHFUL SERVANT, CLATRA, DOVE TO LIE RESCUE.. NOW, JUST AS THE SPIES ARE ABOUT TO TAKE OFF IN THEIR SEAPLANE, LOOP AND CLATRA APPROACH THROUGH THE WATER!